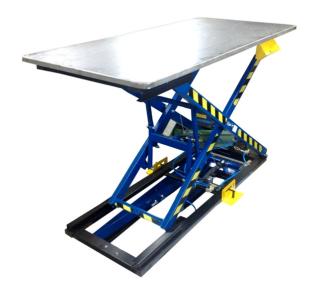

## **Upholstery Table Model KTK+ 3E:**

Upholstery working Table KTK+ 3E working top with stainless steel covered

Areas of application: → upholstery industrie, mattress and chair manufacturing, gluing, assembling and packing of upholsterd furniture and their components, or textile materials

 → Massive rectangular steel tube construction with powder coating
→ The automatic drive is foot-controlled at both sides of the table Construction:

Table top: → The table top is covered with stainless steel

## **Technical Data:**

| Base frame dimension:     | 1.850 mm x 700 mm       |
|---------------------------|-------------------------|
| Tabletop dimension:       | 1.940 mm x 900 mm       |
| Maximum lifting height:   | 1.280 mm                |
| Minimum lifting heigth:   | 300 mm                  |
| Maximum lifting capacity: | 160 kg                  |
| Air pressure:             | min. 6 bar – max. 8 bar |
| Power:                    | Pneumatic               |
| Table weight:             | ca. 150 kg              |