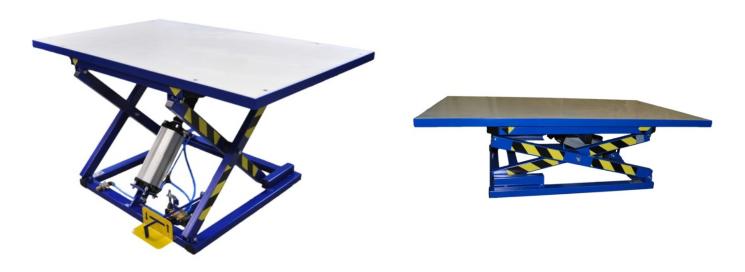

## <u>Upholstery Table Model KTK+ 2OK – with turnable table top:</u>

Upholstery working table KTK+ 2OK with stainless steel turnable table top

Areas of application: → upholstery industrie, mattress and chair manufacturing, gluing, assembling and packing of upholsterd furniture and their components, or textile materials

Construction: → Massive rectangular steel tube construction with powder coating

Table top:

→ The table top is covered with stainless steel→ The table top is turnable in each table position

## **Technical Data:**

| Base frame dimension:        | 950 mm x 950 mm         |
|------------------------------|-------------------------|
| Turnable tabletop dimension: | 1.600 mm x 1000 mm      |
| Maximum lifting height:      | 850 mm                  |
| Minimum lifting heigth:      | 450 mm                  |
| Maximum lifting capacity:    | 100 kg                  |
| Air pressure:                | min. 6 bar – max. 8 bar |
| Power:                       | Pneumatic               |
| Table weight:                | ca. 120 kg              |