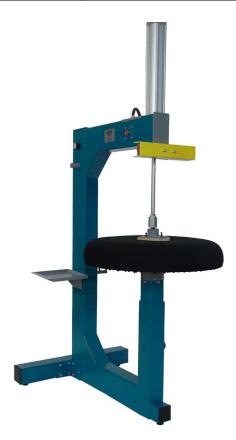

## Upholstery press Model KTK+ Pressflex:

With special turnable foam cushion to upholstery a big range of different models of chair seats and backrests. The working height of the cushion is setable up and down. For safety the press is working with two hand sensor control device. Pressure regulator and main air switcher is included.

## **Technical Data:**

| LxBxH in total:             | 120 cm x 82 cm x 207 cm |
|-----------------------------|-------------------------|
| Cushion diameter:           | 70 cm                   |
| Piston stroke:              | 500 mm                  |
| Piston diameter:            | 63 mm                   |
| Working height (min./max.): | 86 cm – 116 cm          |
| Drive:                      | Pneumatic               |
| Working pressure:           | min. 2 bar – max. 8 bar |
| Weight:                     | ca. 120 kg              |